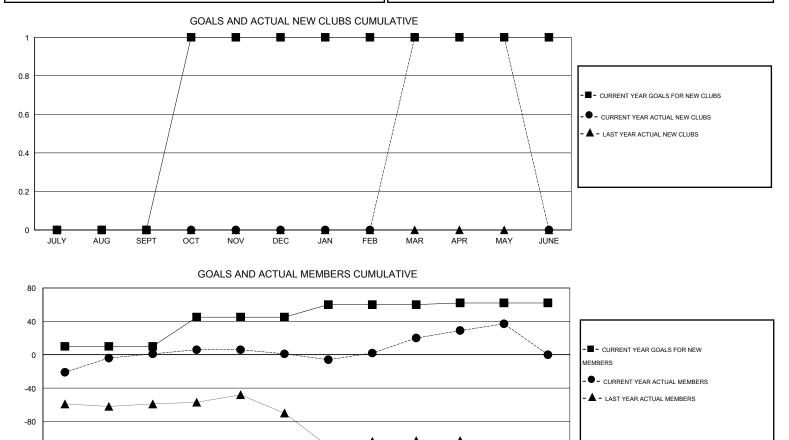

## LOCATION NEW YORK

GMT CA 1

| -             |                  | Clubs               |                            |                             | Members<br>RESULTS FOR 2013-2014 |                    |                                  |                              |                             |
|---------------|------------------|---------------------|----------------------------|-----------------------------|----------------------------------|--------------------|----------------------------------|------------------------------|-----------------------------|
|               | RESU             | LTS FOR 2013-2014   |                            |                             |                                  |                    |                                  |                              |                             |
| QUARTER       | NEW CLUB<br>GOAL | ACTUAL NEW<br>CLUBS | ACTUAL<br>DROPPED<br>CLUBS | ACTUAL NET<br>GAIN/<br>LOSS | QUARTER                          | NEW MEMBER<br>GOAL | ACTUAL TOTAL<br>MEMBERS<br>ADDED | ACTUAL<br>DROPPED<br>MEMBERS | ACTUAL NET<br>GAIN/<br>LOSS |
| JULY/AUG/SEPT | 0                | 0                   | 0                          | 0                           | JULY/AUG/SEPT                    | 10                 | 37                               | 36                           | 1                           |
| OCT/NOV/DEC   | 1                | 0                   | 0                          | 0                           | OCT/NOV/DEC                      | 35                 | 30                               | 30                           | 0                           |
| JAN/FEB/MAR   | 0                | 1                   | 0                          | 1                           | JAN/FEB/MAR                      | 15                 | 48                               | 29                           | 19                          |
| APR/MAY/JUNE  | 0                | 0                   | 0                          | 0                           | APR/MAY/JUNE                     | 2                  | 18                               | 1                            | 17                          |

JULY AUG SEPT OCT NOV DEC JAN FEB MAR APR MAY JUNE

| DROPPED CLUBS: 0 |    | 30 CLUBS OF 41 ADDED 1 OR MORE | GENDER DISTRIBUTION   |              |     |
|------------------|----|--------------------------------|-----------------------|--------------|-----|
|                  |    | NEW MEMBERS                    | MALE                  | 704 (57.38%) |     |
| DROPPED MEMBERS  |    |                                | FEMALE                | 523 (42.62%) |     |
| DECEASED         | 11 | CLICK HERE FOR HEALTH          |                       |              | 198 |
| CLUB CANCELLED   | 0  | ASSESSMENT DATA                | FAMILY UNIT MEMBERS   |              | 93  |
| OTHER            | 85 |                                | HEAD OF HOUSEHOLD     |              |     |
| TOTAL            | 96 |                                | NON-HEAD OF HOUSEHOLD |              |     |
|                  |    |                                |                       |              |     |